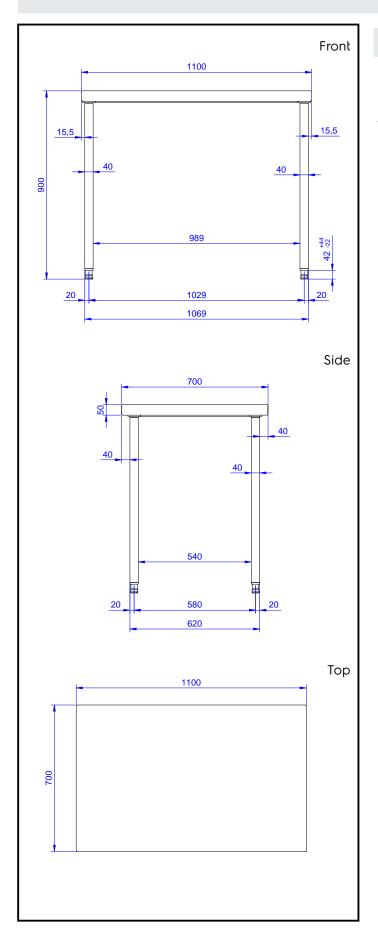

## **Key Information:**

External dimensions, Width:

133219 (TG1100N)1100 mmExternal dimensions, Depth:700 mmExternal dimensions, Height:900 mmWorktop thickness:50 mmNet weight:37 kg

Standard Preparation 1100 mm Work Table