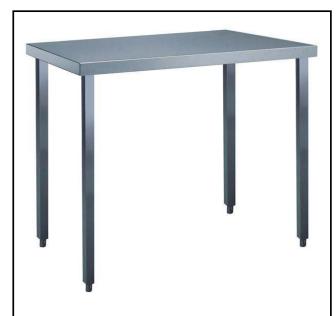

# Standard Preparation 1100 mm Work Table

| ITEM #  |  |  |
|---------|--|--|
| MODEL # |  |  |
| NAME #  |  |  |
| SIS #   |  |  |
|         |  |  |
| AIA#    |  |  |

133219 (TG1100N)

Work Table 1100 mm

#### Item No.

The 50mm high worktop in 304 AISI stainless steel, 1mm in thickness, has upturned edges and incorporates a layer of sound deadening, waterproof and fireproof material. Square section legs 40x40mm on 1" height-adjustable feet in 304 AISI stainless steel.

#### Construction

- 50 mm worktop in 304 AISI stainless steel, 10/10 in thickness with upturned edges and reinforced waterproof underpanel, incorporates a layer of sound deadening materials.
- 400 or 600 mm wide single drawer, chest of 4 drawers, lower shelf, three-sided underframe and set of castors as alternative to the feet, can be fitted as optional on all work tables.
- 40 mm-thick lower shelf (available as optional accessory on some models) slots easily into place at a height of 200 mm from the floor. Lower shelf is compulsory to install the chest of drawers.
- Square section legs and 40 mm height-adjustable feet in 304 AISI stainless steel.
- Table top slots into legs without using screws to facilitate installation.